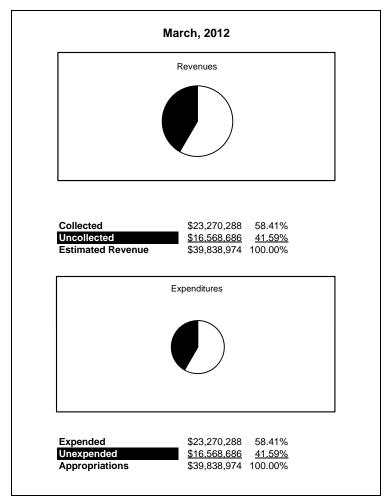

|                                                           |         | General Fund    |                 |                |                |                |                     |                     |  |
|-----------------------------------------------------------|---------|-----------------|-----------------|----------------|----------------|----------------|---------------------|---------------------|--|
| The School District of Sarasota County, FL                |         |                 |                 |                |                |                |                     |                     |  |
| Revenue & Expenditures - Budget And Actual                | Account |                 | Amounts         | Actual         | Percentage of  | Prior YTD      | Difference          | %                   |  |
| March 31, 2013                                            | Number  | Original        | Current         | Amounts        | Current Budget | Actual         | Increase/(Decrease) | Increase/(Decrease) |  |
| REVENUES                                                  |         |                 |                 |                |                |                |                     |                     |  |
| Federal Direct                                            | 3100    | 2,696,344.00    | 2,713,022.00    | 230,219.77     | 8.49%          | 205,616.78     | 24,602.99           | 11.97%              |  |
| Federal Through State                                     | 3200    | 0.00            | 0.00            | 1,040,543.81   |                | 1,421,027.62   | (380,483.81)        | -26.78%             |  |
| State Sources                                             | 3300    | 76,326,878.00   | 75,910,384.00   | 58,319,016.08  | 76.83%         | 56,964,997.34  | 1,354,018.74        | 2.38%               |  |
| Local Sources                                             | 3400    | 262,136,196.00  | 263,344,816.00  | 234,963,696.89 | 89.22%         | 229,582,419.63 | 5,381,277.26        | 2.34%               |  |
| Total Revenues                                            |         | 341,159,418.00  | 341,968,222.00  | 294,553,476.55 | 86.13%         | 288,174,061.37 | 6,379,415.18        | 2.21%               |  |
| EXPENDITURES                                              |         |                 |                 |                |                |                |                     |                     |  |
| Current:                                                  |         |                 |                 |                |                |                |                     |                     |  |
| Instruction                                               | 5000    | 245,348,243.00  | 246,919,567.00  | 166,447,600.99 | 67.41%         | , ,            | 13,103,563.41       | 8.55%               |  |
| Pupil Personnel Services                                  | 6100    | 21,271,127.00   | 21,271,127.00   | 13,549,134.02  | 63.70%         | 14,135,701.45  | (586,567.43)        | -4.15%              |  |
| Instructional Media Services                              | 6200    | 5,153,261.00    | 4,900,409.00    | 2,877,715.10   | 58.72%         | 3,243,411.04   | (365,695.94)        | -11.28%             |  |
| Instruction and Curriculum Development Services           | 6300    | 2,420,868.00    | 2,445,508.00    | 1,722,814.88   | 70.45%         | 1,653,573.40   | 69,241.48           | 4.19%               |  |
| Instructional Staff Training Services                     | 6400    | 1,414,041.00    | 1,387,575.00    | 741,979.15     | 53.47%         | 807,842.87     | (65,863.72)         | -8.15%              |  |
| Instruction Related Technolgy                             | 6500    | 2,454,490.00    | 2,454,490.00    | 2,250,105.25   | 91.67%         | 1,781,756.14   | 468,349.11          | 26.29%              |  |
| Board                                                     | 7100    | 979,175.00      | 979,175.00      | 614,737.48     | 62.78%         | 787,849.61     | (173,112.13)        | -21.97%             |  |
| General Administration                                    | 7200    | 1,522,246.00    | 1,522,246.00    | 1,082,106.71   | 71.09%         | 948,653.09     | 133,453.62          | 14.07%              |  |
| School Administration                                     | 7300    | 16,537,734.00   | 16,167,822.00   | 11,718,185.69  | 72.48%         | 11,545,630.35  | 172,555.34          | 1.49%               |  |
| Facilities Acquisition and Construction                   | 7410    | 0.00            | 14,105.00       | 17,548.15      |                | 1,581.19       | 15,966.96           | 1009.81%            |  |
| Fiscal Services                                           | 7500    | 1,943,736.00    | 1,943,736.00    | 1,373,572.00   | 70.67%         | 1,492,819.32   | (119,247.32)        | -7.99%              |  |
| Food Services                                             | 7600    | 29,926.00       | 46,819.00       | 58,438.04      | 124.82%        | 24,406.00      | 34,032.04           | 139.44%             |  |
| Central Services                                          | 7700    | 5,529,486.00    | 5,231,040.00    | 3,913,790.88   | 74.82%         | 3,991,886.01   | (78,095.13)         | -1.96%              |  |
| Pupil Transportation Services                             | 7800    | 16,926,047.00   | 16,453,185.00   | 11,325,993.57  | 68.84%         | 11,319,735.61  | 6,257.96            | 0.06%               |  |
| Operation of Plant                                        | 7900    | 33,651,747.00   | 33,195,364.00   | 24,445,168.18  | 73.64%         | 24,065,492.94  | 379,675.24          | 1.58%               |  |
| Maintenance of Plant                                      | 8100    | 15,530,937.00   | 15,121,300.00   | 9,965,023.24   | 65.90%         | 11,836,055.04  | (1,871,031.80)      | -15.81%             |  |
| Administrative Tech Services                              | 8200    | 2,573,338.00    | 2,850,742.00    | 2,195,341.93   | 77.01%         | 1,688,587.41   | 506,754.52          | 30.01%              |  |
| Community Services                                        | 9100    | 1,540,414.00    | 1,835,061.00    | 1,231,034.71   | 67.08%         | 1,074,075.18   | 156,959.53          | 14.61%              |  |
| Debt Service                                              | 9200    |                 |                 |                |                |                |                     |                     |  |
| Total Expenditures                                        |         | 374,826,816.00  | 374,739,271.00  | 255,530,289.97 | 68.19%         | 243,743,094.23 | 11,787,195.74       | 4.84%               |  |
| Excess (Deficiency) of Revenues Over (Under) Expenditures | 3       | (33,667,398.00) | (32,771,049.00) | 39,023,186.58  | -119.08%       | 44,430,967.14  | (5,407,780.56)      | -12.17%             |  |
| OTHER FINANCING SOURCES (USES)                            |         |                 |                 |                |                |                |                     |                     |  |
| Other Financing Sources                                   | 3700    | 0.00            | 0.00            | 0.00           |                | 10,661.79      | (10,661.79)         | -100.00%            |  |
| Transfers In                                              | 3600    | 20,135,818.00   | 20,135,818.00   | 12,539,264.54  | 62.27%         | 13,515,868.12  | (976,603.58)        | -7.23%              |  |
| Transfers Out                                             | 9700    | (550,279.00)    | (930,590.00)    | (380,311.00)   | 40.87%         | (550,279.00)   | 169,968.00          |                     |  |
| <b>Total Other Financing Sources (Uses)</b>               |         | 19,585,539.00   | 19,205,228.00   | 12,158,953.54  | 63.31%         | 12,976,250.91  | (817,297.37)        | -6.30%              |  |
| Net Change in Fund Balances                               |         | (14,081,859.00) | (13,565,821.00) | 51,182,140.12  | -377.29%       | 57,407,218.05  | (6,225,077.93)      | -10.84%             |  |
| Fund Balances, Prior Year                                 | 2800    | 63,999,318.00   | 63,999,318.00   | 63,999,318.00  | 100.00%        | 64,819,785.00  | (820,467.00)        | -1.27%              |  |
| Adjustment to Fund Balances                               | 2891    |                 |                 |                |                |                |                     |                     |  |
| Fund Balances, Current Year                               | 2700    | 49,917,459.00   | 50,433,497.00   | 115,181,458.12 | 228.38%        | 122,227,003.05 | (7,045,544.93)      | -5.76%              |  |