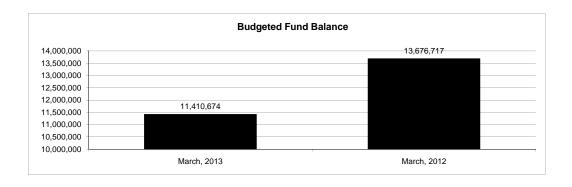

2891    | , ,                   | ,,,-           | , , ,-        |                | ,,            | ( ,,- = , , = = )   |                     |  |  |  |  |
| Net Assets, Current Year                                 | 2700    | 11,645,674.00         | 11,410,674.00  | 12,622,317.37 | 110.62%        | 14,000,019.06 | (1,377,701.69)      | -9.84%              |  |  |  |  |
|                                                          |         | , ,                   | , .,           | ,- ,          |                | ,,            | (1,2,)              | 2.10.170            |  |  |  |  |

### **General Fund**





### **General Fund**



# **Special Revenue Fund**





### **Food Service Fund**





## **Food Service Fund**



#### **Internal Service Fund**





### **Internal Service Fund**