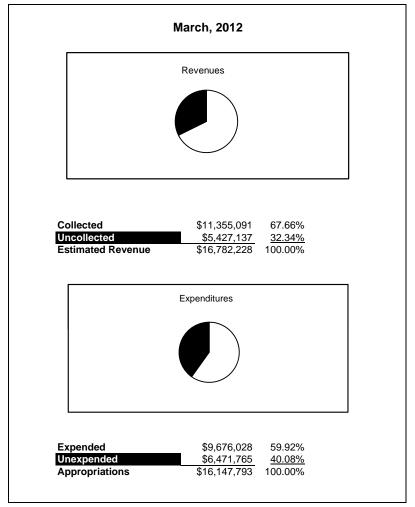

|                                                           |         | Food Service  |               |               |                |               |                     |                     |  |  |  |  |
|-----------------------------------------------------------|---------|---------------|---------------|---------------|----------------|---------------|---------------------|---------------------|--|--|--|--|
| The School District of Sarasota County, FL                |         |               |               |               |                |               |                     |                     |  |  |  |  |
| Revenue & Expenditures - Budget And Actual                | Account | Budgeted      | Amounts       | Actual        | Percentage of  | Prior YTD     | Difference          | %                   |  |  |  |  |
| ,                                                         | Number  | Original      | Current       | Amounts       | Current Budget | Actual        | Increase/(Decrease) | Increase/(Decrease) |  |  |  |  |
| REVENUES                                                  |         |               |               |               |                |               |                     |                     |  |  |  |  |
| Federal Direct                                            | 3100    |               |               |               |                |               |                     |                     |  |  |  |  |
| Federal Through State                                     | 3200    | 10,899,708.00 | 11,130,228.00 | 6,920,795.64  | 62.18%         | 6,477,933.78  | 442,861.86          | 6.84%               |  |  |  |  |
| State Sources                                             | 3300    | 176,587.00    | 176,587.00    | 124,081.00    | 70.27%         | 127,491.00    | (3,410.00)          |                     |  |  |  |  |
| Local Sources                                             | 3400    | 5,541,626.00  | 5,693,213.00  | 4,577,246.30  | 80.40%         | 4,749,666.36  | (172,420.06)        | -3.63%              |  |  |  |  |
| Total Revenues                                            |         | 16,617,921.00 | 17,000,028.00 | 11,622,122.94 | 68.37%         | 11,355,091.14 | 267,031.80          | 2.35%               |  |  |  |  |
| EXPENDITURES                                              |         |               |               |               |                |               |                     |                     |  |  |  |  |
| Current:                                                  |         |               |               |               |                |               |                     |                     |  |  |  |  |
| Instruction                                               | 5000    |               |               |               |                |               |                     |                     |  |  |  |  |
| Pupil Personnel Services                                  | 6100    |               |               |               |                |               |                     |                     |  |  |  |  |
| Instructional Media Services                              | 6200    |               |               |               |                |               |                     |                     |  |  |  |  |
| Instruction and Curriculum Development Services           | 6300    |               |               |               |                |               |                     |                     |  |  |  |  |
| Instructional Staff Training Services                     | 6400    |               |               |               |                |               |                     |                     |  |  |  |  |
| Instruction Related Technolgy                             | 6500    |               |               |               |                |               |                     |                     |  |  |  |  |
| Board                                                     | 7100    |               |               |               |                |               |                     |                     |  |  |  |  |
| General Administration                                    | 7200    |               |               |               |                |               |                     |                     |  |  |  |  |
| School Administration                                     | 7300    |               |               |               |                |               |                     |                     |  |  |  |  |
| Facilities Acquisition and Construction                   | 7410    |               |               |               |                |               |                     |                     |  |  |  |  |
| Fiscal Services                                           | 7500    |               |               |               |                |               |                     |                     |  |  |  |  |
| Food Services                                             | 7600    | 16,316,613.00 | 16,581,367.00 | 9,998,750.36  | 60.30%         | 9,676,027.79  | 322,722.57          | 3.34%               |  |  |  |  |
| Central Services                                          | 7700    |               |               |               |                |               |                     |                     |  |  |  |  |
| Pupil Transportation Services                             | 7800    |               |               |               |                |               |                     |                     |  |  |  |  |
| Operation of Plant                                        | 7900    |               |               |               |                |               |                     |                     |  |  |  |  |
| Maintenance of Plant                                      | 8100    |               |               |               |                |               |                     |                     |  |  |  |  |
| Administrative Tech Services                              | 8200    |               |               |               |                |               |                     |                     |  |  |  |  |
| Community Services                                        | 9100    |               |               |               |                |               |                     |                     |  |  |  |  |
| Debt Service                                              | 9200    |               |               |               |                |               |                     |                     |  |  |  |  |
| Total Expenditures                                        |         | 16,316,613.00 | 16,581,367.00 | 9,998,750.36  | 60.30%         | 9,676,027.79  | 322,722.57          | 3.34%               |  |  |  |  |
| Excess (Deficiency) of Revenues Over (Under) Expenditures | 8       | 301,308.00    | 418,661.00    | 1,623,372.58  | 387.75%        | 1,679,063.35  | (55,690.77)         | -3.32%              |  |  |  |  |
| OTHER FINANCING SOURCES (USES)                            |         |               |               |               |                |               |                     |                     |  |  |  |  |
| Γransfers In                                              | 3600    |               |               |               |                |               | 0.00                |                     |  |  |  |  |
| Γransfers Out                                             | 9700    |               |               |               |                |               | 0.00                | ·                   |  |  |  |  |
| Total Other Financing Sources (Uses)                      |         | 0.00          | 0.00          | 0.00          |                | 0.00          | 0.00                |                     |  |  |  |  |
| Net Change in Fund Balances                               |         | 301,308.00    | 418,661.00    | 1,623,372.58  | 387.75%        | 1,679,063.35  | (55,690.77)         | -3.32%              |  |  |  |  |
| Fund Balances, Prior Year                                 | 2800    | 3,053,185.00  | 3,053,185.00  | 3,053,184.59  | 100.00%        | 1,744,809.23  | 1,308,375.36        | 74.99%              |  |  |  |  |
| Adjustment to Fund Balances                               | 2891    |               |               |               |                |               |                     |                     |  |  |  |  |
| Fund Balances, Current Year                               | 2700    | 3,354,493.00  | 3,471,846.00  | 4,676,557.17  | 134.70%        | 3,423,872.58  | 1,252,684.59        | 36.59%              |  |  |  |  |