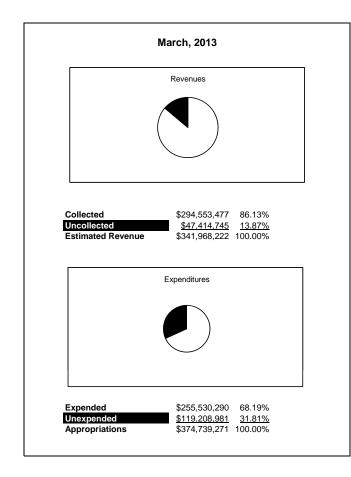

|                                                           |         | General Fund    |                 |                |                |                |                     |                     |  |
|-----------------------------------------------------------|---------|-----------------|-----------------|----------------|----------------|----------------|---------------------|---------------------|--|
| The School District of Sarasota County, FL                |         |                 |                 |                |                |                |                     |                     |  |
| Revenue & Expenditures - Budget And Actual                | Account |                 | Amounts         | Actual         | Percentage of  | Prior YTD      | Difference          | %                   |  |
| March 31, 2013                                            | Number  | Original        | Current         | Amounts        | Current Budget | Actual         | Increase/(Decrease) | Increase/(Decrease) |  |
| REVENUES                                                  |         |                 |                 |                |                |                |                     |                     |  |
| Federal Direct                                            | 3100    | 2,696,344.00    | 2,713,022.00    | 230,219.77     | 8.49%          | 205,616.78     | 24,602.99           | 11.97%              |  |
| Federal Through State                                     | 3200    | 0.00            | 0.00            | 1,040,543.81   |                | 1,421,027.62   | (380,483.81)        | -26.78%             |  |
| State Sources                                             | 3300    | 76,326,878.00   | 75,910,384.00   | 58,319,016.08  | 76.83%         | 56,964,997.34  | 1,354,018.74        | 2.38%               |  |
| Local Sources                                             | 3400    | 262,136,196.00  | 263,344,816.00  | 234,963,696.89 | 89.22%         | 229,582,419.63 | 5,381,277.26        | 2.34%               |  |
| Total Revenues                                            |         | 341,159,418.00  | 341,968,222.00  | 294,553,476.55 | 86.13%         | 288,174,061.37 | 6,379,415.18        | 2.21%               |  |
| EXPENDITURES                                              |         |                 |                 |                |                |                |                     |                     |  |
| Current:                                                  |         |                 |                 |                |                |                |                     |                     |  |
| Instruction                                               | 5000    | 245,348,243.00  | 246,919,567.00  | 166,447,600.99 | 67.41%         | , ,            | 13,103,563.41       | 8.55%               |  |
| Pupil Personnel Services                                  | 6100    | 21,271,127.00   | 21,271,127.00   | 13,549,134.02  | 63.70%         | 14,135,701.45  | (586,567.43)        | -4.15%              |  |
| Instructional Media Services                              | 6200    | 5,153,261.00    | 4,900,409.00    | 2,877,715.10   | 58.72%         | 3,243,411.04   | (365,695.94)        | -11.28%             |  |
| Instruction and Curriculum Development Services           | 6300    | 2,420,868.00    | 2,445,508.00    | 1,722,814.88   | 70.45%         | 1,653,573.40   | 69,241.48           | 4.19%               |  |
| Instructional Staff Training Services                     | 6400    | 1,414,041.00    | 1,387,575.00    | 741,979.15     | 53.47%         | 807,842.87     | (65,863.72)         | -8.15%              |  |
| Instruction Related Technolgy                             | 6500    | 2,454,490.00    | 2,454,490.00    | 2,250,105.25   | 91.67%         | 1,781,756.14   | 468,349.11          | 26.29%              |  |
| Board                                                     | 7100    | 979,175.00      | 979,175.00      | 614,737.48     | 62.78%         | 787,849.61     | (173,112.13)        | -21.97%             |  |
| General Administration                                    | 7200    | 1,522,246.00    | 1,522,246.00    | 1,082,106.71   | 71.09%         | 948,653.09     | 133,453.62          | 14.07%              |  |
| School Administration                                     | 7300    | 16,537,734.00   | 16,167,822.00   | 11,718,185.69  | 72.48%         | 11,545,630.35  | 172,555.34          | 1.49%               |  |
| Facilities Acquisition and Construction                   | 7410    | 0.00            | 14,105.00       | 17,548.15      |                | 1,581.19       | 15,966.96           | 1009.81%            |  |
| Fiscal Services                                           | 7500    | 1,943,736.00    | 1,943,736.00    | 1,373,572.00   | 70.67%         | 1,492,819.32   | (119,247.32)        | -7.99%              |  |
| Food Services                                             | 7600    | 29,926.00       | 46,819.00       | 58,438.04      | 124.82%        | 24,406.00      | 34,032.04           | 139.44%             |  |
| Central Services                                          | 7700    | 5,529,486.00    | 5,231,040.00    | 3,913,790.88   | 74.82%         | 3,991,886.01   | (78,095.13)         | -1.96%              |  |
| Pupil Transportation Services                             | 7800    | 16,926,047.00   | 16,453,185.00   | 11,325,993.57  | 68.84%         | 11,319,735.61  | 6,257.96            | 0.06%               |  |
| Operation of Plant                                        | 7900    | 33,651,747.00   | 33,195,364.00   | 24,445,168.18  | 73.64%         | 24,065,492.94  | 379,675.24          | 1.58%               |  |
| Maintenance of Plant                                      | 8100    | 15,530,937.00   | 15,121,300.00   | 9,965,023.24   | 65.90%         | 11,836,055.04  | (1,871,031.80)      | -15.81%             |  |
| Administrative Tech Services                              | 8200    | 2,573,338.00    | 2,850,742.00    | 2,195,341.93   | 77.01%         | 1,688,587.41   | 506,754.52          | 30.01%              |  |
| Community Services                                        | 9100    | 1,540,414.00    | 1,835,061.00    | 1,231,034.71   | 67.08%         | 1,074,075.18   | 156,959.53          | 14.61%              |  |
| Debt Service                                              | 9200    |                 |                 |                |                |                |                     |                     |  |
| Total Expenditures                                        |         | 374,826,816.00  | 374,739,271.00  | 255,530,289.97 | 68.19%         | 243,743,094.23 | 11,787,195.74       | 4.84%               |  |
| Excess (Deficiency) of Revenues Over (Under) Expenditures | 3       | (33,667,398.00) | (32,771,049.00) | 39,023,186.58  | -119.08%       | 44,430,967.14  | (5,407,780.56)      | -12.17%             |  |
| OTHER FINANCING SOURCES (USES)                            |         |                 |                 |                |                |                |                     |                     |  |
| Other Financing Sources                                   | 3700    | 0.00            | 0.00            | 0.00           |                | 10,661.79      | (10,661.79)         | -100.00%            |  |
| Transfers In                                              | 3600    | 20,135,818.00   | 20,135,818.00   | 12,539,264.54  | 62.27%         | 13,515,868.12  | (976,603.58)        | -7.23%              |  |
| Transfers Out                                             | 9700    | (550,279.00)    | (930,590.00)    | (380,311.00)   | 40.87%         | (550,279.00)   | 169,968.00          |                     |  |
| <b>Total Other Financing Sources (Uses)</b>               |         | 19,585,539.00   | 19,205,228.00   | 12,158,953.54  | 63.31%         | 12,976,250.91  | (817,297.37)        | -6.30%              |  |
| Net Change in Fund Balances                               |         | (14,081,859.00) | (13,565,821.00) | 51,182,140.12  | -377.29%       | 57,407,218.05  | (6,225,077.93)      | -10.84%             |  |
| Fund Balances, Prior Year                                 | 2800    | 63,999,318.00   | 63,999,318.00   | 63,999,318.00  | 100.00%        | 64,819,785.00  | (820,467.00)        | -1.27%              |  |
| Adjustment to Fund Balances                               | 2891    |                 |                 |                |                |                |                     |                     |  |
| Fund Balances, Current Year                               | 2700    | 49,917,459.00   | 50,433,497.00   | 115,181,458.12 | 228.38%        | 122,227,003.05 | (7,045,544.93)      | -5.76%              |  |

### **General Fund**