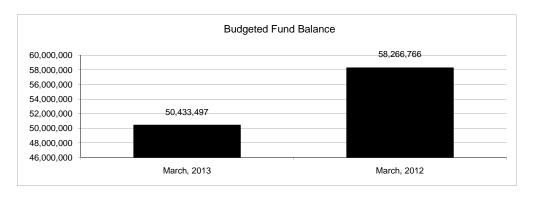

|                                                           |         | General Fund    |                 |                |                |                |                     |                     |  |
|-----------------------------------------------------------|---------|-----------------|-----------------|----------------|----------------|----------------|---------------------|---------------------|--|
| The School District of Sarasota County, FL                |         |                 |                 |                |                |                |                     |                     |  |
| Revenue & Expenditures - Budget And Actual                | Account |                 | Amounts         | Actual         | Percentage of  | Prior YTD      | Difference          | %                   |  |
| March 31, 2013                                            | Number  | Original        | Current         | Amounts        | Current Budget | Actual         | Increase/(Decrease) | Increase/(Decrease) |  |
| REVENUES                                                  |         |                 |                 |                |                |                |                     |                     |  |
| Federal Direct                                            | 3100    | 2,696,344.00    | 2,713,022.00    | 230,219.77     | 8.49%          | 205,616.78     | 24,602.99           | 11.97%              |  |
| Federal Through State                                     | 3200    | 0.00            | 0.00            | 1,040,543.81   |                | 1,421,027.62   | (380,483.81)        | -26.78%             |  |
| State Sources                                             | 3300    | 76,326,878.00   | 75,910,384.00   | 58,319,016.08  | 76.83%         | 56,964,997.34  | 1,354,018.74        | 2.38%               |  |
| Local Sources                                             | 3400    | 262,136,196.00  | 263,344,816.00  | 234,963,696.89 | 89.22%         | 229,582,419.63 | 5,381,277.26        | 2.34%               |  |
| Total Revenues                                            |         | 341,159,418.00  | 341,968,222.00  | 294,553,476.55 | 86.13%         | 288,174,061.37 | 6,379,415.18        | 2.21%               |  |
| EXPENDITURES                                              |         |                 |                 |                |                |                |                     |                     |  |
| Current:                                                  |         |                 |                 |                |                |                |                     |                     |  |
| Instruction                                               | 5000    | 245,348,243.00  | 246,919,567.00  | 166,447,600.99 | 67.41%         | , ,            | 13,103,563.41       | 8.55%               |  |
| Pupil Personnel Services                                  | 6100    | 21,271,127.00   | 21,271,127.00   | 13,549,134.02  | 63.70%         | 14,135,701.45  | (586,567.43)        | -4.15%              |  |
| Instructional Media Services                              | 6200    | 5,153,261.00    | 4,900,409.00    | 2,877,715.10   | 58.72%         | 3,243,411.04   | (365,695.94)        | -11.28%             |  |
| Instruction and Curriculum Development Services           | 6300    | 2,420,868.00    | 2,445,508.00    | 1,722,814.88   | 70.45%         | 1,653,573.40   | 69,241.48           | 4.19%               |  |
| Instructional Staff Training Services                     | 6400    | 1,414,041.00    | 1,387,575.00    | 741,979.15     | 53.47%         | 807,842.87     | (65,863.72)         | -8.15%              |  |
| Instruction Related Technolgy                             | 6500    | 2,454,490.00    | 2,454,490.00    | 2,250,105.25   | 91.67%         | 1,781,756.14   | 468,349.11          | 26.29%              |  |
| Board                                                     | 7100    | 979,175.00      | 979,175.00      | 614,737.48     | 62.78%         | 787,849.61     | (173,112.13)        | -21.97%             |  |
| General Administration                                    | 7200    | 1,522,246.00    | 1,522,246.00    | 1,082,106.71   | 71.09%         | 948,653.09     | 133,453.62          | 14.07%              |  |
| School Administration                                     | 7300    | 16,537,734.00   | 16,167,822.00   | 11,718,185.69  | 72.48%         | 11,545,630.35  | 172,555.34          | 1.49%               |  |
| Facilities Acquisition and Construction                   | 7410    | 0.00            | 14,105.00       | 17,548.15      |                | 1,581.19       | 15,966.96           | 1009.81%            |  |
| Fiscal Services                                           | 7500    | 1,943,736.00    | 1,943,736.00    | 1,373,572.00   | 70.67%         | 1,492,819.32   | (119,247.32)        | -7.99%              |  |
| Food Services                                             | 7600    | 29,926.00       | 46,819.00       | 58,438.04      | 124.82%        | 24,406.00      | 34,032.04           | 139.44%             |  |
| Central Services                                          | 7700    | 5,529,486.00    | 5,231,040.00    | 3,913,790.88   | 74.82%         | 3,991,886.01   | (78,095.13)         | -1.96%              |  |
| Pupil Transportation Services                             | 7800    | 16,926,047.00   | 16,453,185.00   | 11,325,993.57  | 68.84%         | 11,319,735.61  | 6,257.96            | 0.06%               |  |
| Operation of Plant                                        | 7900    | 33,651,747.00   | 33,195,364.00   | 24,445,168.18  | 73.64%         | 24,065,492.94  | 379,675.24          | 1.58%               |  |
| Maintenance of Plant                                      | 8100    | 15,530,937.00   | 15,121,300.00   | 9,965,023.24   | 65.90%         | 11,836,055.04  | (1,871,031.80)      | -15.81%             |  |
| Administrative Tech Services                              | 8200    | 2,573,338.00    | 2,850,742.00    | 2,195,341.93   | 77.01%         | 1,688,587.41   | 506,754.52          | 30.01%              |  |
| Community Services                                        | 9100    | 1,540,414.00    | 1,835,061.00    | 1,231,034.71   | 67.08%         | 1,074,075.18   | 156,959.53          | 14.61%              |  |
| Debt Service                                              | 9200    |                 |                 |                |                |                |                     |                     |  |
| Total Expenditures                                        |         | 374,826,816.00  | 374,739,271.00  | 255,530,289.97 | 68.19%         | 243,743,094.23 | 11,787,195.74       | 4.84%               |  |
| Excess (Deficiency) of Revenues Over (Under) Expenditures | 3       | (33,667,398.00) | (32,771,049.00) | 39,023,186.58  | -119.08%       | 44,430,967.14  | (5,407,780.56)      | -12.17%             |  |
| OTHER FINANCING SOURCES (USES)                            |         |                 |                 |                |                |                |                     |                     |  |
| Other Financing Sources                                   | 3700    | 0.00            | 0.00            | 0.00           |                | 10,661.79      | (10,661.79)         | -100.00%            |  |
| Transfers In                                              | 3600    | 20,135,818.00   | 20,135,818.00   | 12,539,264.54  | 62.27%         | 13,515,868.12  | (976,603.58)        | -7.23%              |  |
| Transfers Out                                             | 9700    | (550,279.00)    | (930,590.00)    | (380,311.00)   | 40.87%         | (550,279.00)   | 169,968.00          |                     |  |
| <b>Total Other Financing Sources (Uses)</b>               |         | 19,585,539.00   | 19,205,228.00   | 12,158,953.54  | 63.31%         | 12,976,250.91  | (817,297.37)        | -6.30%              |  |
| Net Change in Fund Balances                               |         | (14,081,859.00) | (13,565,821.00) | 51,182,140.12  | -377.29%       | 57,407,218.05  | (6,225,077.93)      | -10.84%             |  |
| Fund Balances, Prior Year                                 | 2800    | 63,999,318.00   | 63,999,318.00   | 63,999,318.00  | 100.00%        | 64,819,785.00  | (820,467.00)        | -1.27%              |  |
| Adjustment to Fund Balances                               | 2891    |                 |                 |                |                |                |                     |                     |  |
| Fund Balances, Current Year                               | 2700    | 49,917,459.00   | 50,433,497.00   | 115,181,458.12 | 228.38%        | 122,227,003.05 | (7,045,544.93)      | -5.76%              |  |