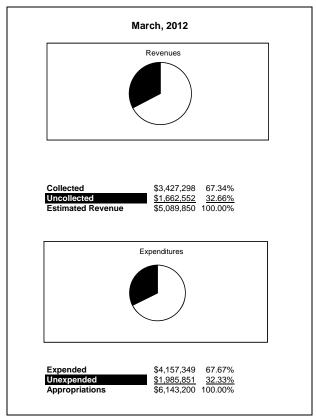

| 2891    | , ,                   | ,,,-           | , , ,-        |                | ,,            | ( ,,- = , , = = )   |                     |  |  |  |  |
| Net Assets, Current Year                                 | 2700    | 11,645,674.00         | 11,410,674.00  | 12,622,317.37 | 110.62%        | 14,000,019.06 | (1,377,701.69)      | -9.84%              |  |  |  |  |
|                                                          |         | , ,                   | , .,           | ,- ,          |                | ,,            | (1,2,)              | 2.10.170            |  |  |  |  |

### **General Fund**





### **General Fund**



# **Special Revenue Fund**





### **Food Service Fund**





## **Food Service Fund**



#### **Internal Service Fund**





### **Internal Service Fund**