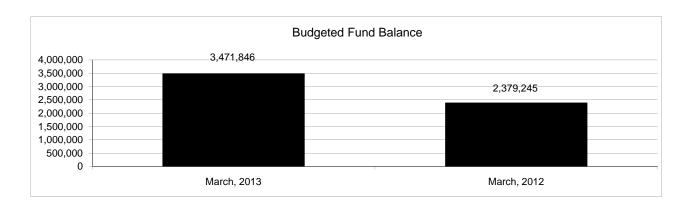

|                                                           |         | Food Service  |               |               |                |               |                     |                     |  |  |  |  |
|-----------------------------------------------------------|---------|---------------|---------------|---------------|----------------|---------------|---------------------|---------------------|--|--|--|--|
| The School District of Sarasota County, FL                |         |               |               |               |                |               |                     |                     |  |  |  |  |
| Revenue & Expenditures - Budget And Actual                | Account | Budgeted      | Amounts       | Actual        | Percentage of  | Prior YTD     | Difference          | %                   |  |  |  |  |
| ,                                                         | Number  | Original      | Current       | Amounts       | Current Budget | Actual        | Increase/(Decrease) | Increase/(Decrease) |  |  |  |  |
| REVENUES                                                  |         |               |               |               |                |               |                     |                     |  |  |  |  |
| Federal Direct                                            | 3100    |               |               |               |                |               |                     |                     |  |  |  |  |
| Federal Through State                                     | 3200    | 10,899,708.00 | 11,130,228.00 | 6,920,795.64  | 62.18%         | 6,477,933.78  | 442,861.86          | 6.84%               |  |  |  |  |
| State Sources                                             | 3300    | 176,587.00    | 176,587.00    | 124,081.00    | 70.27%         | 127,491.00    | (3,410.00)          |                     |  |  |  |  |
| Local Sources                                             | 3400    | 5,541,626.00  | 5,693,213.00  | 4,577,246.30  | 80.40%         | 4,749,666.36  | (172,420.06)        | -3.63%              |  |  |  |  |
| Total Revenues                                            |         | 16,617,921.00 | 17,000,028.00 | 11,622,122.94 | 68.37%         | 11,355,091.14 | 267,031.80          | 2.35%               |  |  |  |  |
| EXPENDITURES                                              |         |               |               |               |                |               |                     |                     |  |  |  |  |
| Current:                                                  |         |               |               |               |                |               |                     |                     |  |  |  |  |
| Instruction                                               | 5000    |               |               |               |                |               |                     |                     |  |  |  |  |
| Pupil Personnel Services                                  | 6100    |               |               |               |                |               |                     |                     |  |  |  |  |
| Instructional Media Services                              | 6200    |               |               |               |                |               |                     |                     |  |  |  |  |
| Instruction and Curriculum Development Services           | 6300    |               |               |               |                |               |                     |                     |  |  |  |  |
| Instructional Staff Training Services                     | 6400    |               |               |               |                |               |                     |                     |  |  |  |  |
| Instruction Related Technolgy                             | 6500    |               |               |               |                |               |                     |                     |  |  |  |  |
| Board                                                     | 7100    |               |               |               |                |               |                     |                     |  |  |  |  |
| General Administration                                    | 7200    |               |               |               |                |               |                     |                     |  |  |  |  |
| School Administration                                     | 7300    |               |               |               |                |               |                     |                     |  |  |  |  |
| Facilities Acquisition and Construction                   | 7410    |               |               |               |                |               |                     |                     |  |  |  |  |
| Fiscal Services                                           | 7500    |               |               |               |                |               |                     |                     |  |  |  |  |
| Food Services                                             | 7600    | 16,316,613.00 | 16,581,367.00 | 9,998,750.36  | 60.30%         | 9,676,027.79  | 322,722.57          | 3.34%               |  |  |  |  |
| Central Services                                          | 7700    |               |               |               |                |               |                     |                     |  |  |  |  |
| Pupil Transportation Services                             | 7800    |               |               |               |                |               |                     |                     |  |  |  |  |
| Operation of Plant                                        | 7900    |               |               |               |                |               |                     |                     |  |  |  |  |
| Maintenance of Plant                                      | 8100    |               |               |               |                |               |                     |                     |  |  |  |  |
| Administrative Tech Services                              | 8200    |               |               |               |                |               |                     |                     |  |  |  |  |
| Community Services                                        | 9100    |               |               |               |                |               |                     |                     |  |  |  |  |
| Debt Service                                              | 9200    |               |               |               |                |               |                     |                     |  |  |  |  |
| Total Expenditures                                        |         | 16,316,613.00 | 16,581,367.00 | 9,998,750.36  | 60.30%         | 9,676,027.79  | 322,722.57          | 3.34%               |  |  |  |  |
| Excess (Deficiency) of Revenues Over (Under) Expenditures | 8       | 301,308.00    | 418,661.00    | 1,623,372.58  | 387.75%        | 1,679,063.35  | (55,690.77)         | -3.32%              |  |  |  |  |
| OTHER FINANCING SOURCES (USES)                            |         |               |               |               |                |               |                     |                     |  |  |  |  |
| Γransfers In                                              | 3600    |               |               |               |                |               | 0.00                |                     |  |  |  |  |
| Γransfers Out                                             | 9700    |               |               |               |                |               | 0.00                | ·                   |  |  |  |  |
| Total Other Financing Sources (Uses)                      |         | 0.00          | 0.00          | 0.00          |                | 0.00          | 0.00                |                     |  |  |  |  |
| Net Change in Fund Balances                               |         | 301,308.00    | 418,661.00    | 1,623,372.58  | 387.75%        | 1,679,063.35  | (55,690.77)         | -3.32%              |  |  |  |  |
| Fund Balances, Prior Year                                 | 2800    | 3,053,185.00  | 3,053,185.00  | 3,053,184.59  | 100.00%        | 1,744,809.23  | 1,308,375.36        | 74.99%              |  |  |  |  |
| Adjustment to Fund Balances                               | 2891    |               |               |               |                |               |                     |                     |  |  |  |  |
| Fund Balances, Current Year                               | 2700    | 3,354,493.00  | 3,471,846.00  | 4,676,557.17  | 134.70%        | 3,423,872.58  | 1,252,684.59        | 36.59%              |  |  |  |  |