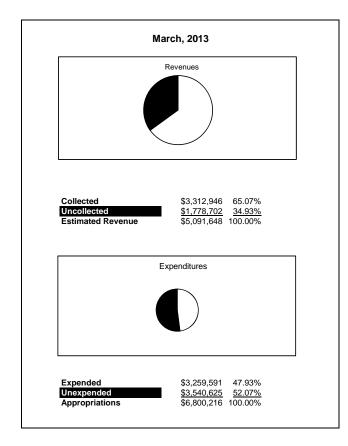

|                                                          |         | Internal Service Fund |                |               |                |               |                     |                     |  |  |  |  |
|----------------------------------------------------------|---------|-----------------------|----------------|---------------|----------------|---------------|---------------------|---------------------|--|--|--|--|
| The School District of Sarasota County, FL               |         |                       |                |               |                |               |                     |                     |  |  |  |  |
| Revenue & Expenditures - Budget And Actual               | Account | Budgeted              | Amounts        | Actual        | Percentage of  | Prior YTD     | Difference          | %                   |  |  |  |  |
| March 31, 2013                                           | Number  | Original              | Current        | Amounts       | Current Budget | Actual        | Increase/(Decrease) | Increase/(Decrease) |  |  |  |  |
| REVENUES                                                 |         |                       |                |               |                |               |                     |                     |  |  |  |  |
| Federal Direct                                           | 3100    |                       |                |               |                |               |                     |                     |  |  |  |  |
| Federal Through State                                    | 3200    |                       |                |               |                |               |                     |                     |  |  |  |  |
| State Sources                                            | 3300    |                       |                |               |                |               |                     |                     |  |  |  |  |
| Local Sources                                            | 3400    | 5,091,648.00          | 5,091,648.00   | 3,312,945.55  | 65.07%         | 3,427,298.33  | (114,352.78)        | -3.34%              |  |  |  |  |
| Total Revenues                                           |         | 5,091,648.00          | 5,091,648.00   | 3,312,945.55  | 65.07%         | 3,427,298.33  | (114,352.78)        | -3.34%              |  |  |  |  |
| EXPENDITURES                                             |         |                       |                |               |                |               |                     |                     |  |  |  |  |
| Current:                                                 |         |                       |                |               |                |               |                     |                     |  |  |  |  |
| Instruction                                              | 5000    |                       |                |               |                |               |                     |                     |  |  |  |  |
| Pupil Personnel Services                                 | 6100    |                       |                |               |                |               |                     |                     |  |  |  |  |
| Instructional Media Services                             | 6200    |                       |                |               |                |               |                     |                     |  |  |  |  |
| Instruction and Curriculum Development Services          | 6300    |                       |                |               |                |               |                     |                     |  |  |  |  |
| Instructional Staff Training Services                    | 6400    |                       |                |               |                |               |                     |                     |  |  |  |  |
| Instruction Related Technolgy                            | 6500    |                       |                |               |                |               |                     |                     |  |  |  |  |
| Board                                                    | 7100    |                       |                |               |                |               |                     |                     |  |  |  |  |
| General Administration                                   | 7200    |                       |                |               |                |               |                     |                     |  |  |  |  |
| School Administration                                    | 7300    |                       |                |               |                |               |                     |                     |  |  |  |  |
| Facilities Acquisition and Construction                  | 7410    |                       |                |               |                |               |                     |                     |  |  |  |  |
| Fiscal Services                                          | 7500    |                       |                |               |                |               |                     |                     |  |  |  |  |
| Food Services                                            | 7600    |                       |                |               |                |               |                     |                     |  |  |  |  |
| Central Services                                         | 7700    | 6,565,216.00          | 6,800,216.00   | 3,259,591.42  | 47.93%         | 4,157,348.73  | (897,757.31)        | -21.59%             |  |  |  |  |
| Pupil Transportation Services                            | 7800    |                       |                |               |                |               |                     |                     |  |  |  |  |
| Operation of Plant                                       | 7900    |                       |                |               |                |               |                     |                     |  |  |  |  |
| Maintenance of Plant                                     | 8100    |                       |                |               |                |               |                     |                     |  |  |  |  |
| Administrative Tech Services                             | 8200    |                       |                |               |                |               |                     |                     |  |  |  |  |
| Community Services                                       | 9100    |                       |                |               |                |               |                     |                     |  |  |  |  |
| Debt Service                                             | 9200    |                       |                |               |                |               |                     |                     |  |  |  |  |
| Total Expenditures                                       |         | 6,565,216.00          | 6,800,216.00   | 3,259,591.42  | 47.93%         | 4,157,348.73  | (897,757.31)        | -21.59%             |  |  |  |  |
| Excess (Deficiency) of Revenues Over (Under) Expenditure | s       | (1,473,568.00)        | (1,708,568.00) | 53,354.13     | -3.12%         | (730,050.40)  | 783,404.53          | -107.31%            |  |  |  |  |
| OTHER FINANCING SOURCES (USES)                           |         |                       |                |               |                |               |                     |                     |  |  |  |  |
| Transfers In                                             | 3600    | 550,279.00            | 550,279.00     | 0.00          | 0.00%          | 550,279.00    | (550,279.00)        | 100.00%             |  |  |  |  |
| Transfers Out                                            | 9700    |                       | ·              |               |                |               | ` '                 |                     |  |  |  |  |
| Total Other Financing Sources (Uses)                     |         | 550,279.00            | 550,279.00     | 0.00          | 0.00%          | 550,279.00    | (550,279.00)        |                     |  |  |  |  |
| Change in Net Assets                                     |         | (923,289.00)          | (1,158,289.00) | 53,354.13     | -4.61%         | (179,771.40)  | 233,125.53          | -129.68%            |  |  |  |  |
| Net Assets, Prior Year                                   | 2800    | 12,568,963.00         | 12,568,963.00  | 12,568,963.24 | 100.00%        | 14,179,790.46 | (1,610,827.22)      | -11.36%             |  |  |  |  |
| Adjustment to Net Assets                                 | 2891    | , ,                   | ,,,-           | , , ,-        |                | ,,            | ( ,,- = , , = = )   |                     |  |  |  |  |
| Net Assets, Current Year                                 | 2700    | 11,645,674.00         | 11,410,674.00  | 12,622,317.37 | 110.62%        | 14,000,019.06 | (1,377,701.69)      | -9.84%              |  |  |  |  |
|                                                          |         | , ,                   | , .,           | ,- ,          |                | ,,            | (1,2,)              | 2.10.170            |  |  |  |  |