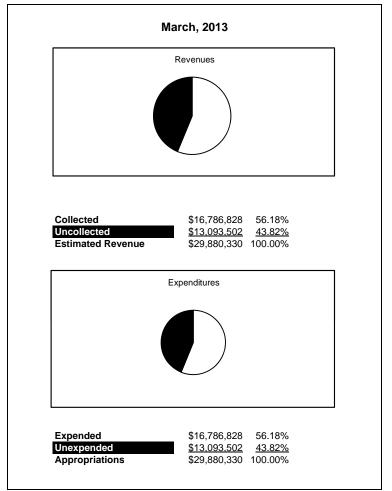

|                                                           |         | Special Revenue |               |               |                |               |                     |                     |  |
|-----------------------------------------------------------|---------|-----------------|---------------|---------------|----------------|---------------|---------------------|---------------------|--|
| The School District of Sarasota County, FL                |         |                 |               |               | Бресіні        | Revenue       |                     |                     |  |
| Revenue & Expenditures - Budget And Actual                | Account | Budgeted        | Amounts       | Actual        | Percentage of  | Prior YTD     | Difference          | %                   |  |
| March 31, 2013                                            | Number  | Original        | Current       | Amounts       | Current Budget | Actual        | Increase/(Decrease) | Increase/(Decrease) |  |
| REVENUES                                                  |         | Ü               |               |               |                |               | , i                 |                     |  |
| Federal Direct                                            | 3100    | 873,458.00      | 876,536.00    | 766,036.80    | 87.39%         | 1,370,219.05  | (604,182.25)        | -44.09%             |  |
| Federal Through State                                     | 3200    | 28,489,934.00   | 27,381,471.00 | 15,075,107.19 | 55.06%         | 21,248,745.69 | (6,173,638.50)      | -29.05%             |  |
| State Sources                                             | 3300    |                 |               |               |                |               |                     |                     |  |
| Local Sources                                             | 3400    | 1,093,570.00    | 1,622,323.00  | 945,684.22    | 58.29%         | 651,323.19    | 294,361.03          |                     |  |
| Total Revenues                                            |         | 30,456,962.00   | 29,880,330.00 | 16,786,828.21 | 56.18%         | 23,270,287.93 | (6,483,459.72)      | -27.86%             |  |
| EXPENDITURES                                              |         |                 |               |               |                |               |                     |                     |  |
| Current:                                                  |         |                 |               |               |                |               |                     |                     |  |
| Instruction                                               | 5000    | 20,235,249.00   | 17,890,421.00 | 10,368,570.53 | 57.96%         | 17,167,532.92 | (6,798,962.39)      | -39.60%             |  |
| Pupil Personnel Services                                  | 6100    | 2,862,956.00    | 2,845,024.00  | 1,649,316.79  | 57.97%         | 1,811,488.37  | (162,171.58)        | -8.95%              |  |
| Instructional Media Services                              | 6200    |                 | 625.00        | 415.48        |                | 335.17        | 80.31               | 23.96%              |  |
| Instruction and Curriculum Development Services           | 6300    | 891,749.00      | 768,810.00    | 582,486.46    | 75.76%         | 633,750.63    | (51,264.17)         | -8.09%              |  |
| Instructional Staff Training Services                     | 6400    | 3,239,915.00    | 4,554,595.00  | 2,447,344.46  | 53.73%         | 2,145,153.73  | 302,190.73          | 14.09%              |  |
| Instruction Related Technolgy                             | 6500    | 104,598.00      | 869,175.00    | 241,255.85    | 27.76%         | 423.32        | 240,832.53          | 56891.37%           |  |
| Board                                                     | 7100    |                 |               |               |                |               |                     |                     |  |
| General Administration                                    | 7200    | 659,865.00      | 1,146,124.00  | 571,454.06    | 49.86%         | 439,909.46    | 131,544.60          | 29.90%              |  |
| School Administration                                     | 7300    |                 |               |               |                |               |                     |                     |  |
| Facilities Acquisition and Construction                   | 7410    | 15,488.00       | 5,658.00      | 5,657.64      | 99.99%         | 50,524.42     | (44,866.78)         |                     |  |
| Fiscal Services                                           | 7500    | 32,626.00       | 51,720.00     | 26,002.13     | 50.27%         | 28,911.06     | (2,908.93)          | -10.06%             |  |
| Food Services                                             | 7600    |                 |               |               |                |               |                     |                     |  |
| Central Services                                          | 7700    | 1,487,252.00    | 920,574.00    | 149,568.04    | 16.25%         | 127,598.70    | 21,969.34           | 17.22%              |  |
| Pupil Transportation Services                             | 7800    | 289,964.00      | 138,865.00    | 89,998.23     | 64.81%         | 250,184.27    | (160,186.04)        | -64.03%             |  |
| Operation of Plant                                        | 7900    | 2,300.00        | 11,286.00     |               | 0.00%          |               | 0.00                |                     |  |
| Maintenance of Plant                                      | 8100    |                 |               |               |                |               |                     |                     |  |
| Administrative Tech Services                              | 8200    |                 |               |               |                |               |                     |                     |  |
| Community Services                                        | 9100    | 635,000.00      | 677,453.00    | 654,758.54    | 96.65%         | 614,475.88    | 40,282.66           | 6.56%               |  |
| Debt Service                                              | 9200    |                 |               |               |                |               |                     |                     |  |
| Total Expenditures                                        |         | 30,456,962.00   | 29,880,330.00 | 16,786,828.21 | 56.18%         | 23,270,287.93 | (6,483,459.72)      | -27.86%             |  |
| Excess (Deficiency) of Revenues Over (Under) Expenditures | S       | 0.00            | 0.00          | 0.00          |                | 0.00          | 0.00                |                     |  |
| OTHER FINANCING SOURCES (USES)                            |         |                 |               |               |                |               |                     |                     |  |
| Transfers In                                              | 3600    |                 |               |               |                |               |                     |                     |  |
| Transfers Out                                             | 9700    |                 |               |               |                |               |                     |                     |  |
| Total Other Financing Sources (Uses)                      |         | 0.00            | 0.00          | 0.00          |                | 0.00          | 0.00                |                     |  |
| Net Change in Fund Balances                               |         | 0.00            | 0.00          | 0.00          |                | 0.00          | 0.00                |                     |  |
| Fund Balances, Prior Year                                 | 2800    | 0.00            | 0.00          | 0.00          |                | 0.00          | 0.00                |                     |  |
| Adjustment to Fund Balances                               | 2891    |                 |               |               |                |               |                     |                     |  |
| Fund Balances, Current Year                               | 2700    | 0.00            | 0.00          | 0.00          |                | 0.00          | 0.00                |                     |  |

# **Special Revenue Fund**